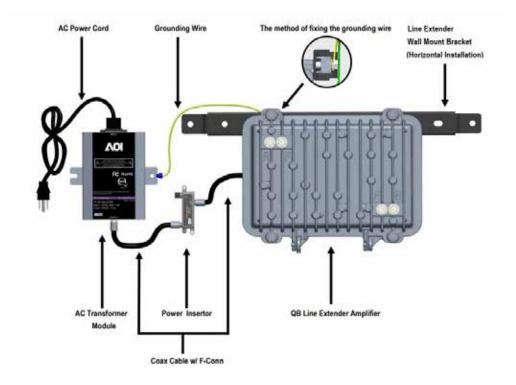

## **KIT CONTENTS**

|                       | DESCRIPTION                                                                                                              |
|-----------------------|--------------------------------------------------------------------------------------------------------------------------|
| Wall Mount Bracket    | Used to mount the GM SA or LE to an indoor wall.                                                                         |
| AC Transformer Module | A transformer with RF immunity filter down and mounting bracket                                                          |
|                       | converts 120VAC to ~ 50VAC                                                                                               |
| Power Insertor (2GHz) | Standard, MDU-style CATV power insertor (5A max. rating)                                                                 |
| Coax Cable w/ F-Conn  | Two pieces of 3-foot, F to F (male) coax cable                                                                           |
| Grounding Wire        | One 6 foot 16-gauge solid wire. One end has 3 inches of stripped wire. The other end has a U-shaped wire crimp attached. |